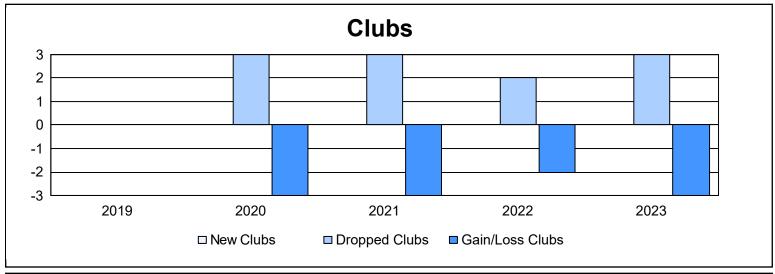

District 31 I As of June 2023 Cumulative

| Year      | New<br>Clubs | Dropped<br>Clubs | Gain/<br>Loss<br>Clubs | New<br>Members | Charter<br>Members | Reinstate<br>Members | Transfer<br>Members | Total<br>Member<br>Added | Total<br>Members<br>Dropped | Gain/<br>Loss<br>Members |
|-----------|--------------|------------------|------------------------|----------------|--------------------|----------------------|---------------------|--------------------------|-----------------------------|--------------------------|
| 2018-2019 | 0            | 0                | 0                      | 67             | 0                  | 1                    | 8                   | 76                       | 121                         | -45                      |
| 2019-2020 | 0            | 3                | -3                     | 62             | 0                  | 8                    | 19                  | 89                       | 154                         | -65                      |
| 2020-2021 | 0            | 3                | -3                     | 50             | 1                  | 5                    | 14                  | 70                       | 177                         | -107                     |
| 2021-2022 | 0            | 2                | -2                     | 67             | 3                  | 2                    | 3                   | 75                       | 131                         | -56                      |
| 2022-2023 | 0            | 3                | -3                     | 84             | 2                  | 12                   | 4                   | 102                      | 122                         | -20                      |
| Average   | 0            | 2                | -2                     | 66             | 1                  | 6                    | 10                  | 82                       | 141                         | -59                      |